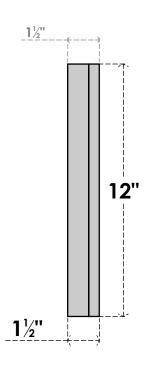

## GVPVE34X1202SN

34"W X 12"H RECTANGLE SURFACE MOUNT PVC GABLE VENT: NON-FUNCTIONAL, W/ 2"W X 1-1/2"H BRICKMOULD FRAME

**FRONT** 

SIDE

LOUVER HEIGHT: 2 5/8"

LOUVER QTY: 3

EKENA MILLWORK 2300 WEST MAIN ST. CLARKSVILLE, TX 75426 TOLL FREE: 866-607-0453 WWW.EKENAMILLWORK.COM