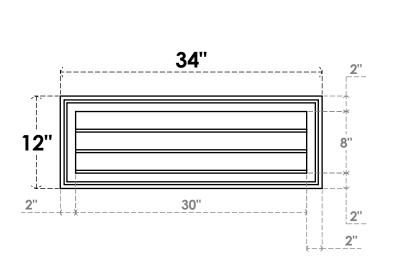

## GVPVE34X1202SN

34"W X 12"H RECTANGLE SURFACE MOUNT PVC GABLE VENT: NON-FUNCTIONAL, W/ 2"W X 1-1/2"H BRICKMOULD FRAME

**FRONT** 

SIDE

LOUVER HEIGHT: 2 5/8"

LOUVER QTY: 3

EKENA MILLWORK 2300 WEST MAIN ST. CLARKSVILLE, TX 75426 TOLL FREE: 866-607-0453 WWW.EKENAMILLWORK.COM